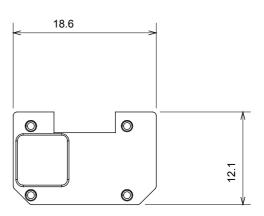

n black and lacquered titanium and in various sizes from 1/2, 1, 2 and 3 modules. Thanks to the mounting supports for rectangular, square and round boxes, endless combinations can be created with the ChoruSmart range of plates.

| Category                  | Interchangeable symbol | Туре           | Illuminable |
|---------------------------|------------------------|----------------|-------------|
| Colour                    | Transparent            | Standard       | EN 60669-1  |
| Thermo-pressure with ball | 125 °C                 | Glow Wire Test | 850 °C      |
| Suitable for              | General services       | Symbol         | UP arrow    |
| Material                  | Technopolymer          | Electrocod     | 0130        |





## STANDARDS/APPROVALS





## **DIMENSIONAL**