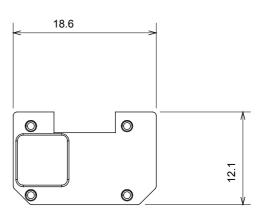

black and lacquered titanium and in various sizes from 1/2, 1, 2 and 3 modules. Thanks to the mounting supports for rectangular, square and round boxes, endless combinations can be created with the ChoruSmart range of plates.

| Category                  | Interchangeable symbol | Туре           | Illuminable |
|---------------------------|------------------------|----------------|-------------|
| Colour                    | Transparent            | Standard       | EN 60669-1  |
| Thermo-pressure with ball | 125 °C                 | Glow Wire Test | 850 °C      |
| Suitable for              | General services       | Symbol         | Alarm       |
| Material                  | Technopolymer          | Electrocod     | 0130        |







## STANDARDS/APPROVALS





## **DIMENSIONAL**