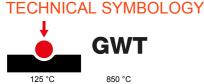

| Category                  | Interchangeable symbol | Туре           | Illuminable |
|---------------------------|------------------------|----------------|-------------|
| Colour                    | Transparent            | Standard       | EN 60669-1  |
| Thermo-pressure with ball | 125 °C                 | Glow Wire Test | 850 °C      |
| Suitable for              | General services       | Symbol         | Light       |
| Material                  | Technopolymer          | Electrocod     | 0130        |