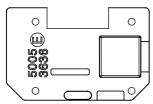

olours, glossy white, satin white, natural beige, satin black and lacquered titanium and in various sizes from 1/2, 1, 2 and 3 modules. Thanks to the mounting supports for rectangular, square and round boxes, endless combinations can be created with the ChoruSmart range of plates.

| Category                  | Interchangeable symbol | Туре           | Illuminable |
|---------------------------|------------------------|----------------|-------------|
| Colour                    | Transparent            | Standard       | EN 60669-1  |
| Thermo-pressure with ball | 125 °C                 | Glow Wire Test | 850 °C      |
| Suitable for              | General services       | Symbol         | Light       |
| Material                  | Technopolymer          | Electrocod     | 0130        |







## STANDARDS/APPROVALS





## **DIMENSIONAL**