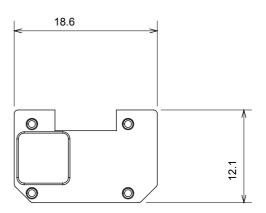

black and lacquered titanium and in various sizes from 1/2, 1, 2 and 3 modules. Thanks to the mounting supports for rectangular, square and round boxes, endless combinations can be created with the ChoruSmart range of plates.

| Category                  | Interchangeable symbol | Туре           | Illuminable |
|---------------------------|------------------------|----------------|-------------|
| Colour                    | Transparent            | Standard       | EN 60669-1  |
| Thermo-pressure with ball | 125 °C                 | Glow Wire Test | 850 °C      |
| Suitable for              | General services       | Symbol         | Light       |
| Material                  | Technopolymer          | Electrocod     | 0130        |







## STANDARDS/APPROVALS





## **DIMENSIONAL**