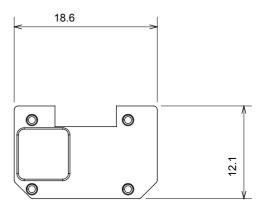

tin white, natural beige, satin black and lacquered titanium and in various sizes from 1/2, 1, 2 and 3 modules. Thanks to the mounting supports for rectangular, square and round boxes, endless combinations can be created with the ChoruSmart range of plates.

| Category                  | Interchangeable symbol | Туре           | Illuminable |
|---------------------------|------------------------|----------------|-------------|
| Colour                    | Transparent            | Standard       | EN 60669-1  |
| Thermo-pressure with ball | 125 °C                 | Glow Wire Test | 850 °C      |
| Suitable for              | General services       | Symbol         | Neutral     |
| Material                  | Technopolymer          | Electrocod     | 0130        |





**DIMENSIONAL** 





## TECHNICAL SYMBOLOGY



## STANDARDS/APPROVALS