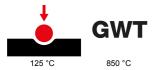

| Category                  | Interchangeable symbol | Туре           | Illuminable |
|---------------------------|------------------------|----------------|-------------|
| Colour                    | Transparent            | Standard       | EN 60669-1  |
| Thermo-pressure with ball | 125 °C                 | Glow Wire Test | 850 °C      |
| Suitable for              | General services       | Symbol         | Neutral     |
| Material                  | Technopolymer          | Electrocod     | 0130        |