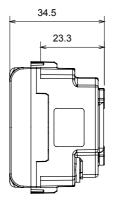

peration socket (no.of position change  | es) 10.000 at In 250 V ac cosφ=0,8   |
| Thermo-pressure with ball                       | 125 °C                      | Glow Wire Test                                     | 850 °C                               |
| Terminal grip on cable traction                 | > 50 N                      | Terminal tightening capacity stranded cables (mm²) | min. 0,75 - max. 2x4                 |
| Terminal tightening capacity solid cables (mm²) | min. 0,5 - max. 2x2,5       | No. modules                                        | 2                                    |
| Electrocod                                      | 0131                        | Material                                           | Technopolymer                        |

## **DIMENSIONAL**







## TECHNICAL SYMBOLOGY



## STANDARDS/APPROVALS