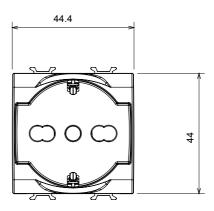

ration socket (no.of position change  | es) 10.000 at In 250 V ac cosφ=0,8   |
| Thermo-pressure with ball                       | 125 °C                      | Glow Wire Test                                     | 850 °C                               |
| Terminal grip on cable traction                 | > 50 N                      | Terminal tightening capacity stranded cables (mm²) | min. 0,75 - max. 2x4                 |
| Terminal tightening capacity solid cables (mm²) | min. 0,5 - max. 2x2,5       | No. modules                                        | 2                                    |
| Electrocod                                      | 0131                        | Material                                           | Technopolymer                        |

## **DIMENSIONAL**







## TECHNICAL SYMBOLOGY



## STANDARDS/APPROVALS