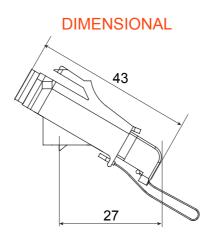

| Category             | Angled fiber optic adapter          | Material        | Plastic body with ceramic alignment sleeve |
|----------------------|-------------------------------------|-----------------|--------------------------------------------|
| Colour               | Green RAL 6018                      | Characteristics | Simplex, single-mode                       |
| For connectors       | SC/APC                              | Туре            | Female/Female                              |
| Compatibility        | Keystone Jack                       | Tilt            | 40°                                        |
| Accessories supplied | With safety cap and unmissable cord |                 |                                            |