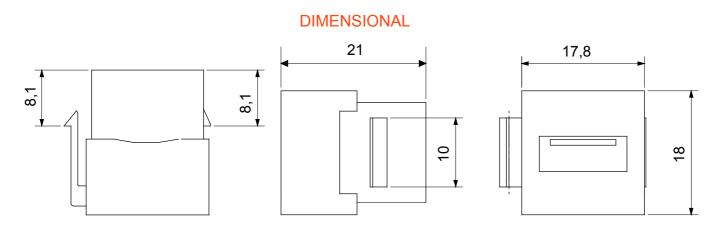

| Category | Data socket            | Description   | USB coupler   |
|----------|------------------------|---------------|---------------|
| Туре     | Female/Female - A type | Compatibility | Keystone Jack |
| Material | Technopolymer          | Electrocod    | 3722          |