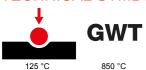

| Category       | Replaceable button key | Button key                | With diffuser |
|----------------|------------------------|---------------------------|---------------|
| Symbol         | MUR                    | Colour                    | Glossy white  |
| Standard       | EN 60669-1             | Thermo-pressure with ball | 125 °C        |
| Glow Wire Test | 850 °C                 | No. modules               | 1             |
| Electrocod     | 140                    |                           |               |

## STANDARDS/APPROVALS