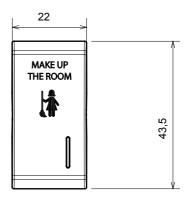

atural beige, satin black and lacquered titanium and in various sizes from 1/2, 1, 2 and 3 modules. Thanks to the mounting supports for rectangular, square and round boxes, endless combinations can be created with the ChoruSmart range of plates.

| Category       | Replaceable button key | Button key                | With diffuser |
|----------------|------------------------|---------------------------|---------------|
| Symbol         | MUR                    | Colour                    | Glossy white  |
| Standard       | EN 60669-1             | Thermo-pressure with ball | 125 °C        |
| Glow Wire Test | 850 °C                 | No. modules               | 1             |
| Electrocod     | 140                    |                           |               |



## **DIMENSIONAL**





## **TECHNICAL SYMBOLOGY**



## STANDARDS/APPROVALS