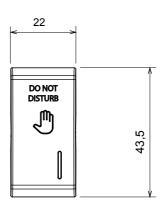

atural beige, satin black and lacquered titanium and in various sizes from 1/2, 1, 2 and 3 modules. Thanks to the mounting supports for rectangular, square and round boxes, endless combinations can be created with the ChoruSmart range of plates.

| Category       | Replaceable button key | Button key                | With diffuser |
|----------------|------------------------|---------------------------|---------------|
| Symbol         | DND                    | Colour                    | Glossy white  |
| Standard       | EN 60669-1             | Thermo-pressure with ball | 125 °C        |
| Glow Wire Test | 850 °C                 | No. modules               | 1             |
| Electrocod     | 140                    |                           |               |

## **DIMENSIONAL**







## TECHNICAL SYMBOLOGY



## STANDARDS/APPROVALS