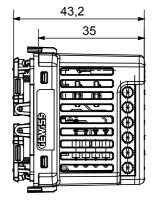

|
| Loads piloted from electronic transf. 240 V ac - |                                                        | LED colour                                         | Blue                                                                        |
| Local control                                    | Via 2 front push buttons (to complete with button key) | Load control                                       | -                                                                           |
| Material                                         | Technopolymer                                          |                                                    |                                                                             |

## **DIMENSIONAL**





## **TECHNICAL SYMBOLOGY**

IP

IP20 (with button key)

## STANDARDS/APPROVALS

(€