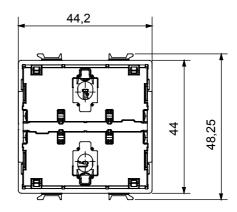

|
| Loads piloted from electronic transf. 240 V ac - |                                                        | LED colour                                         | Blue                                                                        |
| Local control                                    | Via 2 front push buttons (to complete with button key) | Load control                                       | -                                                                           |
| Material                                         | Technopolymer                                          |                                                    |                                                                             |

## **DIMENSIONAL**





## **TECHNICAL SYMBOLOGY**

IP

IP20 (with button key)

## STANDARDS/APPROVALS

(€