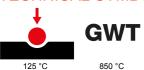

| Category                  | Interchangeable symbol | Туре           | Illuminable |
|---------------------------|------------------------|----------------|-------------|
| Colour                    | Transparent            | Standard       | EN 60669-1  |
| Thermo-pressure with ball | 125 °C                 | Glow Wire Test | 850 °C      |
| Suitable for              | Numerical services     | Symbol         | Seven       |
| Material                  | Technopolymer          | Electrocod     | 0130        |