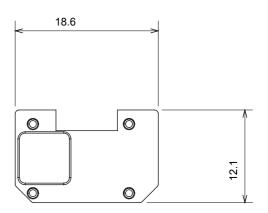

ack and lacquered titanium and in various sizes from 1/2, 1, 2 and 3 modules. Thanks to the mounting supports for rectangular, square and round boxes, endless combinations can be created with the ChoruSmart range of plates.

| Category                  | Interchangeable symbol | Туре           | Illuminable |
|---------------------------|------------------------|----------------|-------------|
| Colour                    | Transparent            | Standard       | EN 60669-1  |
| Thermo-pressure with ball | 125 °C                 | Glow Wire Test | 850 °C      |
| Suitable for              | Numerical services     | Symbol         | Seven       |
| Material                  | Technopolymer          | Electrocod     | 0130        |



## TECHNICAL SYMBOLOGY



## STANDARDS/APPROVALS