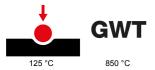

| Category                  | Interchangeable symbol | Туре           | Illuminable |
|---------------------------|------------------------|----------------|-------------|
| Colour                    | Transparent            | Standard       | EN 60669-1  |
| Thermo-pressure with ball | 125 °C                 | Glow Wire Test | 850 °C      |
| Suitable for              | Numerical services     | Symbol         | Four        |
| Material                  | Technopolymer          | Electrocod     | 0130        |