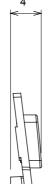

satin white, natural beige, satin black and lacquered titanium and in various sizes from 1/2, 1, 2 and 3 modules. Thanks to the mounting supports for rectangular, square and round boxes, endless combinations can be created with the ChoruSmart range of plates.

| Category                  | Interchangeable symbol | Туре           | Illuminable |
|---------------------------|------------------------|----------------|-------------|
| Colour                    | Transparent            | Standard       | EN 60669-1  |
| Thermo-pressure with ball | 125 °C                 | Glow Wire Test | 850 °C      |
| Suitable for              | Numerical services     | Symbol         | Four        |
| Material                  | Technopolymer          | Electrocod     | 0130        |





**DIMENSIONAL** 





## TECHNICAL SYMBOLOGY



## STANDARDS/APPROVALS