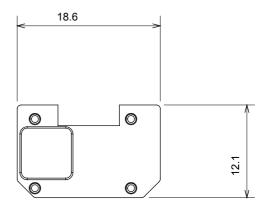

tin white, natural beige, satin black and lacquered titanium and in various sizes from 1/2, 1, 2 and 3 modules. Thanks to the mounting supports for rectangular, square and round boxes, endless combinations can be created with the ChoruSmart range of plates.

| Category                  | Interchangeable symbol | Туре           | Illuminable |
|---------------------------|------------------------|----------------|-------------|
| Colour                    | Transparent            | Standard       | EN 60669-1  |
| Thermo-pressure with ball | 125 °C                 | Glow Wire Test | 850 °C      |
| Suitable for              | Numerical services     | Symbol         | Four        |
| Material                  | Technopolymer          | Electrocod     | 0130        |





**DIMENSIONAL** 





## TECHNICAL SYMBOLOGY



## STANDARDS/APPROVALS