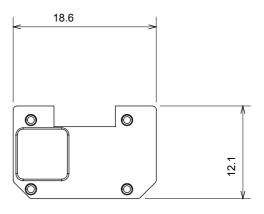

## **Product Data Sheet** GW10532

**CHORUSMART - Domestic range** 

Wide range of control devices, sockets for power supply (conforming to national and international standards) signal pick-up, climate control, comfort management, technical alarm signalling and emergency lighting management. The ChoruSmart modular devices are available in five colours, glossy white, satin white, natural beige, satin black and lacquered titanium and in various sizes from 1/2, 1, 2 and 3 modules. Thanks to the mounting supports for rectangular, square and round boxes, endless combinations can be created with the ChoruSmart range of plates.