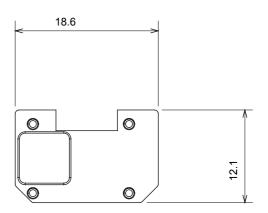

ural beige, satin black and lacquered titanium and in various sizes from 1/2, 1, 2 and 3 modules. Thanks to the mounting supports for rectangular, square and round boxes, endless combinations can be created with the ChoruSmart range of plates.

| Category                  | Interchangeable symbol | Туре           | Illuminable |
|---------------------------|------------------------|----------------|-------------|
| Colour                    | Transparent            | Standard       | EN 60669-1  |
| Thermo-pressure with ball | 125 °C                 | Glow Wire Test | 850 °C      |
| Suitable for              | General services       | Symbol         | DOWN arrow  |
| Material                  | Technopolymer          | Electrocod     | 0130        |







## STANDARDS/APPROVALS