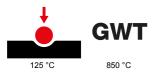

| Category                  | Interchangeable symbol | Туре           | Illuminable |
|---------------------------|------------------------|----------------|-------------|
| Colour                    | Transparent            | Standard       | EN 60669-1  |
| Thermo-pressure with ball | 125 °C                 | Glow Wire Test | 850 °C      |
| Suitable for              | General services       | Symbol         | DOWN arrow  |
| Material                  | Technopolymer          | Electrocod     | 0130        |