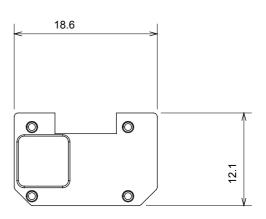

and lacquered titanium and in various sizes from 1/2, 1, 2 and 3 modules. Thanks to the mounting supports for rectangular, square and round boxes, endless combinations can be created with the ChoruSmart range of plates.

| Category                  | Interchangeable symbol | Туре           | Illuminable     |
|---------------------------|------------------------|----------------|-----------------|
| Colour                    | Transparent            | Standard       | EN 60669-1      |
| Thermo-pressure with ball | 125 °C                 | Glow Wire Test | 850 °C          |
| Suitable for              | General services       | Symbol         | Dimmer decrease |
| Material                  | Technopolymer          | Electrocod     | 0130            |







## STANDARDS/APPROVALS