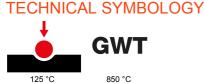

| Category                  | Interchangeable symbol | Туре           | Illuminable     |
|---------------------------|------------------------|----------------|-----------------|
| Colour                    | Transparent            | Standard       | EN 60669-1      |
| Thermo-pressure with ball | 125 °C                 | Glow Wire Test | 850 °C          |
| Suitable for              | General services       | Symbol         | Dimmer decrease |
| Material                  | Technopolymer          | Electrocod     | 0130            |