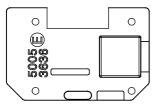

olours, glossy white, satin white, natural beige, satin black and lacquered titanium and in various sizes from 1/2, 1, 2 and 3 modules. Thanks to the mounting supports for rectangular, square and round boxes, endless combinations can be created with the ChoruSmart range of plates.

| Category                  | Interchangeable symbol | Туре           | Illuminable |
|---------------------------|------------------------|----------------|-------------|
| Colour                    | Transparent            | Standard       | EN 60669-1  |
| Thermo-pressure with ball | 125 °C                 | Glow Wire Test | 850 °C      |
| Suitable for              | General services       | Symbol         | Nurse       |
| Material                  | Technopolymer          | Electrocod     | 0130        |







## STANDARDS/APPROVALS





## DIMENSIONAL