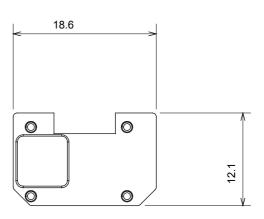

tin black and lacquered titanium and in various sizes from 1/2, 1, 2 and 3 modules. Thanks to the mounting supports for rectangular, square and round boxes, endless combinations can be created with the ChoruSmart range of plates.

| Category                  | Interchangeable symbol | Туре           | Illuminable |
|---------------------------|------------------------|----------------|-------------|
| Colour                    | Transparent            | Standard       | EN 60669-1  |
| Thermo-pressure with ball | 125 °C                 | Glow Wire Test | 850 °C      |
| Suitable for              | General services       | Symbol         | Nurse       |
| Material                  | Technopolymer          | Electrocod     | 0130        |







## STANDARDS/APPROVALS





## DIMENSIONAL