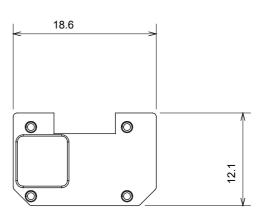

black and lacquered titanium and in various sizes from 1/2, 1, 2 and 3 modules. Thanks to the mounting supports for rectangular, square and round boxes, endless combinations can be created with the ChoruSmart range of plates.

| Category                  | Interchangeable symbol | Туре           | Illuminable |
|---------------------------|------------------------|----------------|-------------|
| Colour                    | Transparent            | Standard       | EN 60669-1  |
| Thermo-pressure with ball | 125 °C                 | Glow Wire Test | 850 °C      |
| Suitable for              | General services       | Symbol         | OFF         |
| Material                  | Technopolymer          | Electrocod     | 0130        |







## STANDARDS/APPROVALS





## **DIMENSIONAL**