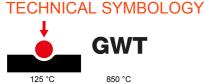

| Category                  | Interchangeable symbol | Туре           | Illuminable |
|---------------------------|------------------------|----------------|-------------|
| Colour                    | Transparent            | Standard       | EN 60669-1  |
| Thermo-pressure with ball | 125 °C                 | Glow Wire Test | 850 °C      |
| Suitable for              | General services       | Symbol         | OFF         |
| Material                  | Technopolymer          | Electrocod     | 0130        |