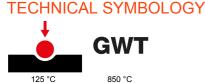

| Category                  | Interchangeable symbol | Туре           | Illuminable |
|---------------------------|------------------------|----------------|-------------|
| Colour                    | Transparent            | Standard       | EN 60669-1  |
| Thermo-pressure with ball | 125 °C                 | Glow Wire Test | 850 °C      |
| Suitable for              | General services       | Symbol         | Alarm       |
| Material                  | Technopolymer          | Electrocod     | 0130        |