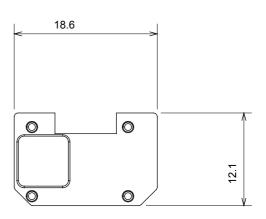

black and lacquered titanium and in various sizes from 1/2, 1, 2 and 3 modules. Thanks to the mounting supports for rectangular, square and round boxes, endless combinations can be created with the ChoruSmart range of plates.

| Category                  | Interchangeable symbol | Туре           | Illuminable |
|---------------------------|------------------------|----------------|-------------|
| Colour                    | Transparent            | Standard       | EN 60669-1  |
| Thermo-pressure with ball | 125 °C                 | Glow Wire Test | 850 °C      |
| Suitable for              | General services       | Symbol         | Alarm       |
| Material                  | Technopolymer          | Electrocod     | 0130        |







## STANDARDS/APPROVALS







**DIMENSIONAL**