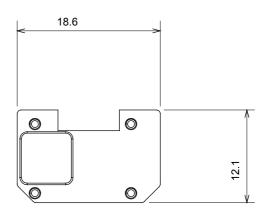

tin white, natural beige, satin black and lacquered titanium and in various sizes from 1/2, 1, 2 and 3 modules. Thanks to the mounting supports for rectangular, square and round boxes, endless combinations can be created with the ChoruSmart range of plates.

| Category                  | Interchangeable symbol | Туре           | Illuminable |
|---------------------------|------------------------|----------------|-------------|
| Colour                    | Transparent            | Standard       | EN 60669-1  |
| Thermo-pressure with ball | 125 °C                 | Glow Wire Test | 850 °C      |
| Suitable for              | General services       | Symbol         | Key         |
| Material                  | Technopolymer          | Electrocod     | 0130        |





**DIMENSIONAL** 





## TECHNICAL SYMBOLOGY



## STANDARDS/APPROVALS