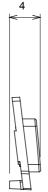

satin white, natural beige, satin black and lacquered titanium and in various sizes from 1/2, 1, 2 and 3 modules. Thanks to the mounting supports for rectangular, square and round boxes, endless combinations can be created with the ChoruSmart range of plates.

| Category                  | Interchangeable symbol | Туре           | Illuminable |
|---------------------------|------------------------|----------------|-------------|
| Colour                    | Transparent            | Standard       | EN 60669-1  |
| Thermo-pressure with ball | 125 °C                 | Glow Wire Test | 850 °C      |
| Suitable for              | General services       | Symbol         | Key         |
| Material                  | Technopolymer          | Electrocod     | 0130        |





**DIMENSIONAL** 





## TECHNICAL SYMBOLOGY



## STANDARDS/APPROVALS