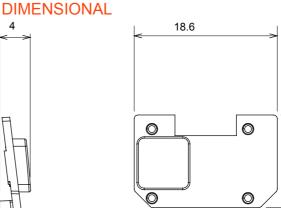

chnical alarm signalling and emergency lighting management. The ChoruSmart modular devices are available in five colours, glossy white, satin white, natural beige, satin black and lacquered titanium and in various sizes from 1/2, 1, 2 and 3 modules. Thanks to the mounting supports for rectangular, square and round boxes, endless combinations can be created with the ChoruSmart range of plates.

| Category                  | Interchangeable symbol | Colour         | Transparent |
|---------------------------|------------------------|----------------|-------------|
| Thermo-pressure with ball | 125 °C                 | Glow Wire Test | 850 °C      |
| Material                  | Technopolymer          |                |             |



## TECHNICAL SYMBOLOGY



## STANDARDS/APPROVALS











<u>~</u>