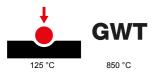

| Category                  | Interchangeable symbol | Colour         | Transparent |
|---------------------------|------------------------|----------------|-------------|
| Thermo-pressure with ball | 125 °C                 | Glow Wire Test | 850 °C      |
| Material                  | Technopolymer          |                |             |