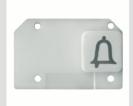

| Category                  | Interchangeable symbol | Туре           | Illuminable |
|---------------------------|------------------------|----------------|-------------|
| Colour                    | Transparent            | Standard       | EN 60669-1  |
| Thermo-pressure with ball | 125 °C                 | Glow Wire Test | 850 °C      |
| Suitable for              | General services       | Symbol         | Bell        |
| Material                  | Technopolymer          | Electrocod     | 0130        |