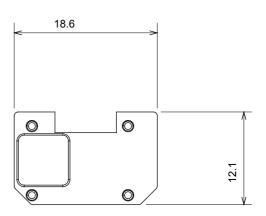

ium and in various sizes from 1/2, 1, 2 and 3 modules. Thanks to the mounting supports for rectangular, square and round boxes, endless combinations can be created with the ChoruSmart range of plates.

| Category                  | Interchangeable symbol | Туре           | Illuminable |
|---------------------------|------------------------|----------------|-------------|
| Colour                    | Transparent            | Standard       | EN 60669-1  |
| Thermo-pressure with ball | 125 °C                 | Glow Wire Test | 850 °C      |
| Suitable for              | General services       | Symbol         | Bell        |
| Material                  | Technopolymer          | Electrocod     | 0130        |



## TEOLINIIO AL OVA ADOLO ONA



## STANDARDS/APPROVALS





## DIMENSIONAL