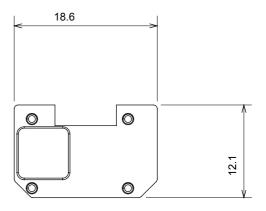

atural beige, satin black and lacquered titanium and in various sizes from 1/2, 1, 2 and 3 modules. Thanks to the mounting supports for rectangular, square and round boxes, endless combinations can be created with the ChoruSmart range of plates.

| Category                  | Interchangeable symbol | Туре           | Illuminable |
|---------------------------|------------------------|----------------|-------------|
| Colour                    | Transparent            | Standard       | EN 60669-1  |
| Thermo-pressure with ball | 125 °C                 | Glow Wire Test | 850 °C      |
| Suitable for              | General services       | Symbol         | Stair light |
| Material                  | Technopolymer          | Electrocod     | 0130        |







## STANDARDS/APPROVALS