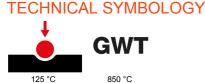

| Category                  | Interchangeable symbol | Туре           | Illuminable |
|---------------------------|------------------------|----------------|-------------|
| Colour                    | Transparent            | Standard       | EN 60669-1  |
| Thermo-pressure with ball | 125 °C                 | Glow Wire Test | 850 °C      |
| Suitable for              | General services       | Symbol         | Stair light |
| Material                  | Technopolymer          | Electrocod     | 0130        |