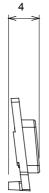

natural beige, satin black and lacquered titanium and in various sizes from 1/2, 1, 2 and 3 modules. Thanks to the mounting supports for rectangular, square and round boxes, endless combinations can be created with the ChoruSmart range of plates.

| Category                  | Interchangeable symbol | Туре           | Illuminable |
|---------------------------|------------------------|----------------|-------------|
| Colour                    | Transparent            | Standard       | EN 60669-1  |
| Thermo-pressure with ball | 125 °C                 | Glow Wire Test | 850 °C      |
| Suitable for              | General services       | Symbol         | Light       |
| Material                  | Technopolymer          | Electrocod     | 0130        |





## STANDARDS/APPROVALS