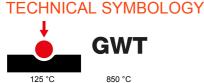

| Category                  | Interchangeable symbol | Туре           | Illuminable |
|---------------------------|------------------------|----------------|-------------|
| Colour                    | Transparent            | Standard       | EN 60669-1  |
| Thermo-pressure with ball | 125 °C                 | Glow Wire Test | 850 °C      |
| Suitable for              | General services       | Symbol         | Light       |
| Material                  | Technopolymer          | Electrocod     | 0130        |