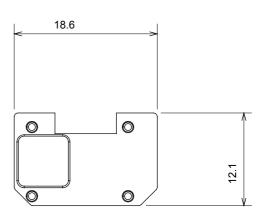

atural beige, satin black and lacquered titanium and in various sizes from 1/2, 1, 2 and 3 modules. Thanks to the mounting supports for rectangular, square and round boxes, endless combinations can be created with the ChoruSmart range of plates.

| Category                  | Interchangeable symbol | Туре           | Illuminable |
|---------------------------|------------------------|----------------|-------------|
| Colour                    | Transparent            | Standard       | EN 60669-1  |
| Thermo-pressure with ball | 125 °C                 | Glow Wire Test | 850 °C      |
| Suitable for              | General services       | Symbol         | Light       |
| Material                  | Technopolymer          | Electrocod     | 0130        |





## STANDARDS/APPROVALS