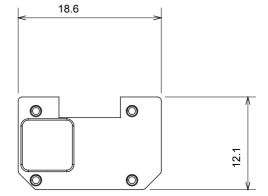

n white, natural beige, satin black and lacquered titanium and in various sizes from 1/2, 1, 2 and 3 modules. Thanks to the mounting supports for rectangular, square and round boxes, endless combinations can be created with the ChoruSmart range of plates.

| Category                  | Interchangeable symbol | Туре           | Illuminable |
|---------------------------|------------------------|----------------|-------------|
| Colour                    | Transparent            | Standard       | EN 60669-1  |
| Thermo-pressure with ball | 125 °C                 | Glow Wire Test | 850 °C      |
| Suitable for              | General services       | Symbol         | Neutral     |
| Material                  | Technopolymer          | Electrocod     | 0130        |

**DIMENSIONAL** 











## TECHNICAL SYMBOLOGY



## STANDARDS/APPROVALS