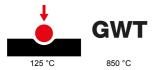

| Category                  | Interchangeable symbol | Туре           | Illuminable |
|---------------------------|------------------------|----------------|-------------|
| Colour                    | Transparent            | Standard       | EN 60669-1  |
| Thermo-pressure with ball | 125 °C                 | Glow Wire Test | 850 °C      |
| Suitable for              | General services       | Symbol         | Neutral     |
| Material                  | Technopolymer          | Electrocod     | 0130        |