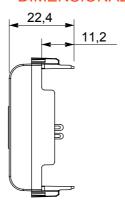

ternational standards) signal pick-up, climate control, comfort management, technical alarm signalling and emergency lighting management. The ChoruSmart modular devices are available in five colours, glossy white, satin white, natural beige, satin black and lacquered titanium and in various sizes from 1/2, 1, 2 and 3 modules. Thanks to the mounting supports for rectangular, square and round boxes, endless combinations can be created with the ChoruSmart range of plates.

| Category    | Connector     | Description | For loudspeaker |
|-------------|---------------|-------------|-----------------|
| Colour      | Glossy white  | Standard    | DIN 41529       |
| No. modules | 1             | Electrocod  | 3720            |
| Material    | Technopolymer |             |                 |









## STANDARDS/APPROVALS