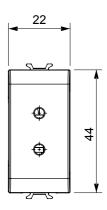

s) signal pick-up, climate control, comfort management, technical alarm signalling and emergency lighting management. The ChoruSmart modular devices are available in five colours, glossy white, satin white, natural beige, satin black and lacquered titanium and in various sizes from 1/2, 1, 2 and 3 modules. Thanks to the mounting supports for rectangular, square and round boxes, endless combinations can be created with the ChoruSmart range of plates.

| Category    | SELV socket   | Description   | 2P - 6A - 24V |
|-------------|---------------|---------------|---------------|
| Colour      | Glossy white  | For plug pins | Ø 3 mm        |
| No. modules | 1             | Electrocod    | 0131          |
| Material    | Technopolymer |               |               |



## **DIMENSIONAL**





## STANDARDS/APPROVALS