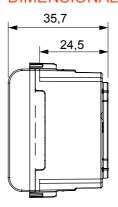

rds) signal pick-up, climate control, comfort management, technical alarm signalling and emergency lighting management. The ChoruSmart modular devices are available in five colours, glossy white, satin white, natural beige, satin black and lacquered titanium and in various sizes from 1/2, 1, 2 and 3 modules. Thanks to the mounting supports for rectangular, square and round boxes, endless combinations can be created with the ChoruSmart range of plates.

| Category    | SELV socket   | Description   | 2P - 6A - 24V |
|-------------|---------------|---------------|---------------|
| Colour      | Glossy white  | For plug pins | Ø 3 mm        |
| No. modules | 1             | Electrocod    | 0131          |
| Material    | Technopolymer |               |               |



## **DIMENSIONAL**





## STANDARDS/APPROVALS