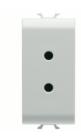

| Category    | SELV socket   | Description   | 2P - 6A - 24V |
|-------------|---------------|---------------|---------------|
| Colour      | Glossy white  | For plug pins | Ø 3 mm        |
| No. modules | 1             | Electrocod    | 0131          |
| Material    | Technopolymer |               |               |