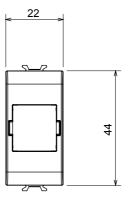

(conforming to national and international standards) signal pick-up, climate control, comfort management, technical alarm signalling and emergency lighting management. The ChoruSmart modular devices are available in five colours, glossy white, satin white, natural beige, satin black and lacquered titanium and in various sizes from 1/2, 1, 2 and 3 modules. Thanks to the mounting supports for rectangular, square and round boxes, endless combinations can be created with the ChoruSmart range of plates.

| Category      | Adapter            | Colour      | Glossy white  |
|---------------|--------------------|-------------|---------------|
| Compatibility | SYSTIMAX COMMSCOPE | No. modules | 1             |
| Electrocod    | 3722               | Material    | Technopolymer |



## DIMENSIONAL



> www.gewiss.com sat@gewiss.com Last update 07/05/2025