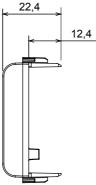

for power supply (conforming to national and international standards) signal pick-up, climate control, comfort management, technical alarm signalling and emergency lighting management. The ChoruSmart modular devices are available in five colours, glossy white, satin white, natural beige, satin black and lacquered titanium and in various sizes from 1/2, 1, 2 and 3 modules. Thanks to the mounting supports for rectangular, square and round boxes, endless combinations can be created with the ChoruSmart range of plates.

| Category      | Adapter            | Colour      | Glossy white  |
|---------------|--------------------|-------------|---------------|
| Compatibility | SYSTIMAX COMMSCOPE | No. modules | 1             |
| Electrocod    | 3722               | Material    | Technopolymer |



## DIMENSIONAL



> www.gewiss.com sat@gewiss.com Last update 07/05/2025