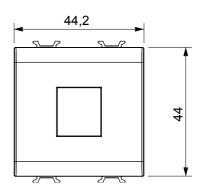

g to national and international standards) signal pick-up, climate control, comfort management, technical alarm signalling and emergency lighting management. The ChoruSmart modular devices are available in five colours, glossy white, satin white, natural beige, satin black and lacquered titanium and in various sizes from 1/2, 1, 2 and 3 modules. Thanks to the mounting supports for rectangular, square and round boxes, endless combinations can be created with the ChoruSmart range of plates.

| Category      | Adapter             | Colour      | Glossy white  |
|---------------|---------------------|-------------|---------------|
| Compatibility | AMP / Keystone Jack | No. modules | 2             |
| Electrocod    | 0131                | Material    | Technopolymer |



## **DIMENSIONAL**