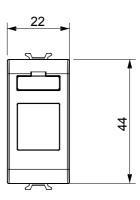

g to national and international standards) signal pick-up, climate control, comfort management, technical alarm signalling and emergency lighting management. The ChoruSmart modular devices are available in five colours, glossy white, satin white, natural beige, satin black and lacquered titanium and in various sizes from 1/2, 1, 2 and 3 modules. Thanks to the mounting supports for rectangular, square and round boxes, endless combinations can be created with the ChoruSmart range of plates.

| Category      | Adapter             | Colour      | Glossy white  |
|---------------|---------------------|-------------|---------------|
| Compatibility | AMP / Keystone Jack | No. modules | 1             |
| Electrocod    | 0131                | Material    | Technopolymer |



## **DIMENSIONAL**





## STANDARDS/APPROVALS