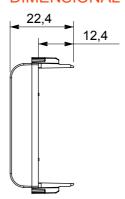

ing to national and international standards) signal pick-up, climate control, comfort management, technical alarm signalling and emergency lighting management. The ChoruSmart modular devices are available in five colours, glossy white, satin white, natural beige, satin black and lacquered titanium and in various sizes from 1/2, 1, 2 and 3 modules. Thanks to the mounting supports for rectangular, square and round boxes, endless combinations can be created with the ChoruSmart range of plates.

| Category      | Adapter             | Colour      | Glossy white  |
|---------------|---------------------|-------------|---------------|
| Compatibility | AMP / Keystone Jack | No. modules | 1             |
| Electrocod    | 0131                | Material    | Technopolymer |



## **DIMENSIONAL**





## STANDARDS/APPROVALS