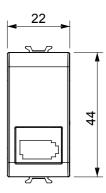

comfort management, technical alarm signalling and emergency lighting management. The ChoruSmart modular devices are available in five colours, glossy white, satin white, natural beige, satin black and lacquered titanium and in various sizes from 1/2, 1, 2 and 3 modules. Thanks to the mounting supports for rectangular, square and round boxes, endless combinations can be created with the ChoruSmart range of plates.

| Category   | Telephone socket-outlet | Description | 6 contacts    |
|------------|-------------------------|-------------|---------------|
| Colour     | Glossy white            | Standard    | British       |
| Connection | Screw-on terminals      | No. modules | 1             |
| Electrocod | 3721                    | Material    | Technopolymer |



## **DIMENSIONAL**





## STANDARDS/APPROVALS