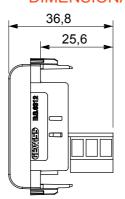

l, comfort management, technical alarm signalling and emergency lighting management. The ChoruSmart modular devices are available in five colours, glossy white, satin white, natural beige, satin black and lacquered titanium and in various sizes from 1/2, 1, 2 and 3 modules. Thanks to the mounting supports for rectangular, square and round boxes, endless combinations can be created with the ChoruSmart range of plates.

| Category   | Telephone socket-outlet | Description | 6 contacts    |
|------------|-------------------------|-------------|---------------|
| Colour     | Glossy white            | Standard    | British       |
| Connection | Screw-on terminals      | No. modules | 1             |
| Electrocod | 3721                    | Material    | Technopolymer |



## **DIMENSIONAL**





## STANDARDS/APPROVALS