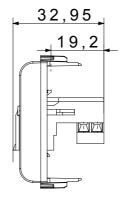

al alarm signalling and emergency lighting management. The ChoruSmart modular devices are available in five colours, glossy white, satin white, natural beige, satin black and lacquered titanium and in various sizes from 1/2, 1, 2 and 3 modules. Thanks to the mounting supports for rectangular, square and round boxes, endless combinations can be created with the ChoruSmart range of plates.

| Category    | Telephone socket-outlet | Description | RJ11               |
|-------------|-------------------------|-------------|--------------------|
| Colour      | Glossy white            | Connection  | Screw-on terminals |
| No. modules | 1                       | Electrocod  | 3720               |
| Material    | Technopolymer           |             |                    |

## **DIMENSIONAL**







## STANDARDS/APPROVALS