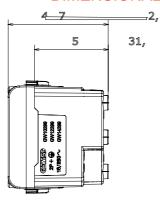

| > 5 MOhm              | Prolonged operation socket (no.of position changes) | 10.000 at In 250 V ac cosφ=0,8 |
| Thermo-pressure with ball                       | 125 °C                | Glow Wire Test                                      | 850 °C                         |
| Terminal grip on cable traction                 | > 50 N                | Terminal tightening capacity stranded cables (mm²)  | min. 0,75 - max. 2x4           |
| Terminal tightening capacity solid cables (mm²) | min. 0,5 - max. 2x2,5 | No. modules                                         | 1                              |
| Electrocod                                      | 0131                  | Material                                            | Technopolymer                  |

## **DIMENSIONAL**







## **TECHNICAL SYMBOLOGY**



## STANDARDS/APPROVALS