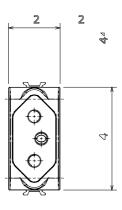

| > 5 MOhm              | Prolonged operation socket (no.of position changes) | 10.000 at In 250 V ac cosφ=0,8 |
| Thermo-pressure with ball                       | 125 °C                | Glow Wire Test                                      | 850 °C                         |
| Terminal grip on cable traction                 | > 50 N                | Terminal tightening capacity stranded cables (mm²)  | min. 0,75 - max. 2x4           |
| Terminal tightening capacity solid cables (mm²) | min. 0,5 - max. 2x2,5 | No. modules                                         | 1                              |
| Electrocod                                      | 0131                  | Material                                            | Technopolymer                  |

## **DIMENSIONAL**







## **TECHNICAL SYMBOLOGY**



## STANDARDS/APPROVALS