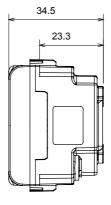

peration socket (no.of position change  | es) 10.000 at In 250 V ac cosφ=0,8   |
| Thermo-pressure with ball                       | 125 °C                      | Glow Wire Test                                     | 850 °C                               |
| Terminal grip on cable traction                 | > 50 N                      | Terminal tightening capacity stranded cables (mm²) | min. 0,75 - max. 2x4                 |
| Terminal tightening capacity solid cables (mm²) | min. 0,5 - max. 2x2,5       | No. modules                                        | 2                                    |
| Electrocod                                      | 0131                        | Material                                           | Technopolymer                        |

## **DIMENSIONAL**







## **TECHNICAL SYMBOLOGY**



## STANDARDS/APPROVALS