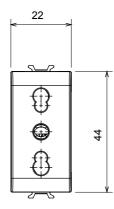

| Prolonged operation socket (no.of position changes) | 10.000 at In 250 V ac cosφ=0,8 |
| Thermo-pressure with ball                       | 125 °C                      | Glow Wire Test                                      | 850 °C                         |
| Terminal grip on cable traction                 | > 50 N                      | Terminal tightening capacity stranded cables (mm²)  | min. 0,75 - max. 2x4           |
| Terminal tightening capacity solid cables (mm²) | min. 0,5 - max. 2x2,5       | No. modules                                         | 1                              |
| Electrocod                                      | 0131                        | Material                                            | Technopolymer                  |

## **DIMENSIONAL**







## **TECHNICAL SYMBOLOGY**



## STANDARDS/APPROVALS