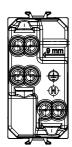

| Prolonged operation socket (no.of position changes) | 10.000 at In 250 V ac cosφ=0,8 |
| Thermo-pressure with ball                       | 125 °C                      | Glow Wire Test                                      | 850 °C                         |
| Terminal grip on cable traction                 | > 50 N                      | Terminal tightening capacity stranded cables (mm²)  | min. 0,75 - max. 2x4           |
| Terminal tightening capacity solid cables (mm²) | min. 0,5 - max. 2x2,5       | No. modules                                         | 1                              |
| Electrocod                                      | 0131                        | Material                                            | Technopolymer                  |

## **DIMENSIONAL**







## **TECHNICAL SYMBOLOGY**



## STANDARDS/APPROVALS