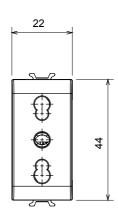

|
| Terminal grip on cable traction | > 50 N                      | Terminal tightening capacity                        | min. 0,75 - max. 2x4           |
|                                 |                             | stranded cables (mm <sup>2</sup> )                  |                                |
| Terminal tightening capacity    | min. 0,5 - max. 2x2,5       | No. modules                                         | 1                              |
| solid cables (mm²)              |                             |                                                     |                                |
| Electrocod                      | 0131                        | Material                                            | Technopolymer                  |



## DIMENSIONAL





## **TECHNICAL SYMBOLOGY**



STANDARDS/APPROVALS