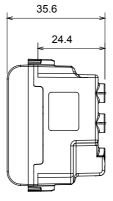

|
| Terminal grip on cable traction | > 50 N                      | Terminal tightening capacity                        | min. 0,75 - max. 2x4           |
|                                 |                             | stranded cables (mm <sup>2</sup> )                  |                                |
| Terminal tightening capacity    | min. 0,5 - max. 2x2,5       | No. modules                                         | 1                              |
| solid cables (mm²)              |                             |                                                     |                                |
| Electrocod                      | 0131                        | Material                                            | Technopolymer                  |



## DIMENSIONAL





## **TECHNICAL SYMBOLOGY**



STANDARDS/APPROVALS