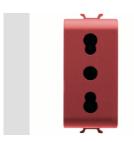

| Category                        | Dual amperage socket-outlet | Description                                         | 2P+E - 16 A Dual amperage      |
|---------------------------------|-----------------------------|-----------------------------------------------------|--------------------------------|
| Colour                          | Red                         | Туре                                                | for dedicated lines            |
| Voltage                         | 250 V ac                    | Standard                                            | English                        |
| Characteristics                 | With safety shields         | For plug pins                                       | Ø 4 / 5 mm                     |
| Wiring terminals                | With screw                  | Socket-out type                                     | P11-P17                        |
| Standard                        | CEI 23-50                   | Resistance at test voltage                          | 2000 V at 50 Hz for 1 minute   |
| Insulation resistance           | > 5 MOhm                    | Prolonged operation socket (no.of position changes) | 10.000 at In 250 V ac cosφ=0,8 |
| Thermo-pressure with ball       | 125 °C                      | Glow Wire Test                                      | 850 °C                         |
| Terminal grip on cable traction | > 50 N                      | Terminal tightening capacity                        | min. 0,75 - max. 2x4           |
|                                 |                             | stranded cables (mm <sup>2</sup> )                  |                                |
| Terminal tightening capacity    | min. 0,5 - max. 2x2,5       | No. modules                                         | 1                              |
| solid cables (mm²)              |                             |                                                     |                                |
| Electrocod                      | 0131                        | Material                                            | Technopolymer                  |