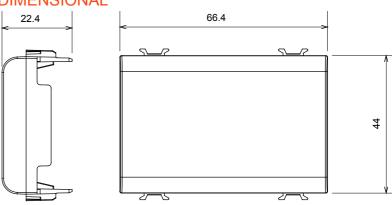

| Category                  | Blanking module | Colour         | Glossy white  |
|---------------------------|-----------------|----------------|---------------|
| Description               | 3 modules       | Standard       | EN 60669-1    |
| Thermo-pressure with ball | 125 °C          | Glow Wire Test | 850 °C        |
| No. modules               | 3               | Material       | Technopolymer |
| Electrocod                | 0100            |                |               |