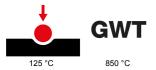

| Category                  | Blanking module | Colour         | Glossy white  |
|---------------------------|-----------------|----------------|---------------|
| Description               | 3 modules       | Standard       | EN 60669-1    |
| Thermo-pressure with ball | 125 °C          | Glow Wire Test | 850 °C        |
| No. modules               | 3               | Material       | Technopolymer |
| Electrocod                | 0100            |                |               |

## TECHNICAL SYMBOLOGY