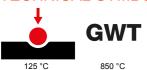

| Category                  | Blanking module with cable output | Colour         | Glossy white  |
|---------------------------|-----------------------------------|----------------|---------------|
| Description               | 2 modules                         | Standard       | EN 60669-1    |
| Thermo-pressure with ball | 125 °C                            | Glow Wire Test | 850 °C        |
| No. modules               | 2                                 | Material       | Technopolymer |
| Electrocod                | 0100                              |                |               |