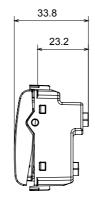

s sizes from 1/2, 1, 2 and 3 modules. Thanks to the mounting supports for rectangular, square and round boxes, endless combinations can be created with the ChoruSmart range of plates.

| Category                  | Blanking module with cable output | Colour         | Glossy white  |
|---------------------------|-----------------------------------|----------------|---------------|
| Description               | 2 modules                         | Standard       | EN 60669-1    |
| Thermo-pressure with ball | 125 °C                            | Glow Wire Test | 850 °C        |
| No. modules               | 2                                 | Material       | Technopolymer |
| Electrocod                | 0100                              |                |               |

## **DIMENSIONAL**







## TECHNICAL SYMBOLOGY



## STANDARDS/APPROVALS