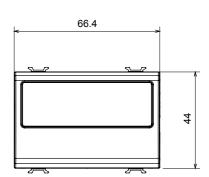

sizes from 1/2, 1, 2 and 3 modules. Thanks to the mounting supports for rectangular, square and round boxes, endless combinations can be created with the ChoruSmart range of plates.

| Category                  | Blanking module with cable output | Colour         | Glossy white  |
|---------------------------|-----------------------------------|----------------|---------------|
| Description               | 2 modules                         | Standard       | EN 60669-1    |
| Thermo-pressure with ball | 125 °C                            | Glow Wire Test | 850 °C        |
| No. modules               | 2                                 | Material       | Technopolymer |
| Electrocod                | 0100                              |                |               |

## **DIMENSIONAL**







## TECHNICAL SYMBOLOGY



## STANDARDS/APPROVALS