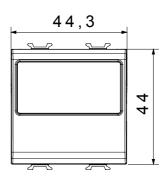

| Lamp power                                          | 2 W                            |
| Terminal tightening capacity    | min. 0,75 - max. 2x4                   | Terminal tightening capacity                        | min. 0,5 - max. 2x2,5          |
| stranded cables (mm²)           |                                        | solid cables (mm²)                                  |                                |
| No. modules                     | 2                                      | Material                                            | Technopolymer                  |
| Electrocod                      | 0130                                   |                                                     |                                |

## **DIMENSIONAL**







## **TECHNICAL SYMBOLOGY**



## STANDARDS/APPROVALS