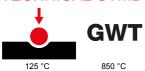

| Category                        | Push-button                            | Туре                                                | Name plate                     |
|---------------------------------|----------------------------------------|-----------------------------------------------------|--------------------------------|
| Colour                          | Glossy white                           | Description                                         | 1P NO - 10A                    |
| Voltage                         | 250 V ac                               | Standard                                            | EN 60669-1                     |
| Resistance at test voltage      | 2000 V at 50 Hz for 1 minute           | Insulation resistance                               | > 5 MOhm                       |
| Wiring terminals                | With screw                             | Prolonged operation switch (no.of position changes) | 40.000 at In 250 V ac cosφ=0,6 |
| Lamp                            | Cartridge lamp S6x36 mm (not included) | Thermo-pressure with ball                           | 125 °C                         |
| Glow Wire Test                  | 850 °C                                 | Lamp voltage                                        | 12-24V ac/dc                   |
| Terminal grip on cable traction | > 50 N                                 | Lamp power                                          | 2 W                            |
| Terminal tightening capacity    | min. 0,75 - max. 2x4                   | Terminal tightening capacity                        | min. 0,5 - max. 2x2,5          |
| stranded cables (mm²)           |                                        | solid cables (mm²)                                  |                                |
| No. modules                     | 2                                      | Material                                            | Technopolymer                  |
| Electrocod                      | 0130                                   |                                                     |                                |