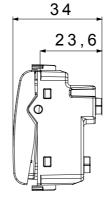

| Lamp power                                          | 2 W                            |
| Terminal tightening capacity    | min. 0,75 - max. 2x4                   | Terminal tightening capacity                        | min. 0,5 - max. 2x2,5          |
| stranded cables (mm²)           |                                        | solid cables (mm²)                                  |                                |
| No. modules                     | 2                                      | Material                                            | Technopolymer                  |
| Electrocod                      | 0130                                   |                                                     |                                |

## **DIMENSIONAL**







## **TECHNICAL SYMBOLOGY**



## STANDARDS/APPROVALS