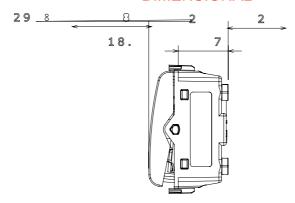

|
| Glow Wire Test                                     | 850 °C                           | Terminal grip on cable traction | > 50 N                       |
| Terminal tightening capacity                       | min. 0,75 - max. 2x4             | Terminal tightening capacity    | min. 0,5 - max. 2x2,5        |
| stranded cables (mm²)                              |                                  | solid cables (mm²)              |                              |
| No. modules                                        | 1                                | Material                        | Technopolymer                |
| Electrocod                                         | 0130                             |                                 |                              |

## **DIMENSIONAL**





## **TECHNICAL SYMBOLOGY**



## STANDARDS/APPROVALS