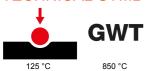

| Category                                           | Push-button                      | Button key                      | Stop                         |
|----------------------------------------------------|----------------------------------|---------------------------------|------------------------------|
| Symbol                                             | Red                              | Colour                          | Glossy white                 |
| Description                                        | 1P NC+NO - 16 A                  | Voltage                         | 250 V ac                     |
| Standard                                           | EN 60669-1                       | Resistance at test voltage      | 2000 V at 50 Hz for 1 minute |
| Insulation resistance                              | > 5 MOhm                         | Wiring terminals                | With screw                   |
| Prolonged operation switch (no.of position changes | ) 40.000 at In 250 V ac cosφ=0,6 | Thermo-pressure with ball       | 125 °C                       |
| Glow Wire Test                                     | 850 °C                           | Terminal grip on cable traction | > 50 N                       |
| Terminal tightening capacity                       | min. 0,75 - max. 2x4             | Terminal tightening capacity    | min. 0,5 - max. 2x2,5        |
| stranded cables (mm²)                              |                                  | solid cables (mm²)              |                              |
| No. modules                                        | 1                                | Material                        | Technopolymer                |
| Electrocod                                         | 0130                             |                                 |                              |

## STANDARDS/APPROVALS