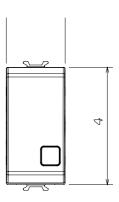

|
| Glow Wire Test                                     | 850 °C                           | Terminal grip on cable traction | > 50 N                       |
| Terminal tightening capacity                       | min. 0,75 - max. 2x4             | Terminal tightening capacity    | min. 0,5 - max. 2x2,5        |
| stranded cables (mm²)                              |                                  | solid cables (mm²)              |                              |
| No. modules                                        | 1                                | Material                        | Technopolymer                |
| Electrocod                                         | 0130                             |                                 |                              |

## **DIMENSIONAL**





## **TECHNICAL SYMBOLOGY**



## STANDARDS/APPROVALS