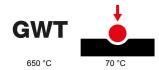

## **TECHNICAL SYMBOLOGY**

| Description              | 6 modules        | Colour                    | Satin black |
|--------------------------|------------------|---------------------------|-------------|
| Support                  | GW16806          | Suitable for plates       | ONE         |
| Torque screws tightening | 0.8 Newton/meter | Outer dim. LxHxD (mm)     | 181x90x69   |
| Glow wire test           | 650 °C           | Thermo-pressure with ball | 70 °C       |
| Standard                 | EN 60670-1       | Electrocod                | 0122        |