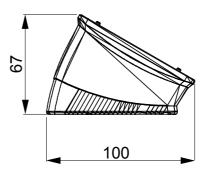

## **DIMENSIONAL**

| Description              | 6 modules        | Colour                    | Satin black |
|--------------------------|------------------|---------------------------|-------------|
| Support                  | GW16806          | Suitable for plates       | ONE         |
| Torque screws tightening | 0.8 Newton/meter | Outer dim. LxHxD (mm)     | 181x90x69   |
| Glow wire test           | 650 °C           | Thermo-pressure with ball | 70 °C       |
| Standard                 | EN 60670-1       | Electrocod                | 0122        |