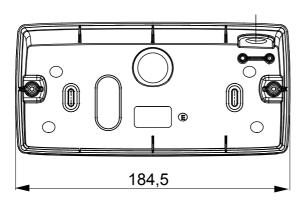

## **DIMENSIONAL**

| Description              | 6 modules        | Colour                    | Satin black |
|--------------------------|------------------|---------------------------|-------------|
| Support                  | GW16806          | Suitable for plates       | ONE         |
| Torque screws tightening | 0.8 Newton/meter | Outer dim. LxHxD (mm)     | 181x90x69   |
| Glow wire test           | 650 °C           | Thermo-pressure with ball | 70 °C       |
| Standard                 | EN 60670-1       | Electrocod                | 0122        |