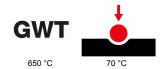

| Description              | 4 modules        | Colour                    | Satin black |
|--------------------------|------------------|---------------------------|-------------|
| Support                  | GW16804          | Suitable for plates       | ONE         |
| Torque screws tightening | 0.8 Newton/meter | Outer dim. LxHxD (mm)     | 140x90x69   |
| Glow wire test           | 650 °C           | Thermo-pressure with ball | 70 °C       |
| Standard                 | EN 60670-1       | Electrocod                | 0122        |

## STANDARDS/APPROVALS