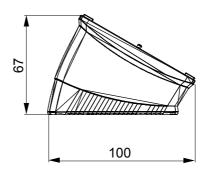

| Description              | 4 modules        | Colour                    | Satin black |
|--------------------------|------------------|---------------------------|-------------|
| Support                  | GW16804          | Suitable for plates       | ONE         |
| Torque screws tightening | 0.8 Newton/meter | Outer dim. LxHxD (mm)     | 140x90x69   |
| Glow wire test           | 650 °C           | Thermo-pressure with ball | 70 °C       |
| Standard                 | EN 60670-1       | Electrocod                | 0122        |

## **DIMENSIONAL**