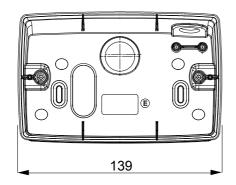

| Description              | 4 modules        | Colour                    | Satin black |
|--------------------------|------------------|---------------------------|-------------|
| Support                  | GW16804          | Suitable for plates       | ONE         |
| Torque screws tightening | 0.8 Newton/meter | Outer dim. LxHxD (mm)     | 140x90x69   |
| Glow wire test           | 650 °C           | Thermo-pressure with ball | 70 °C       |
| Standard                 | EN 60670-1       | Electrocod                | 0122        |

## **DIMENSIONAL**