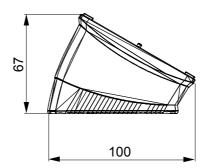

## **DIMENSIONAL**

| Description              | 4 modules        | Colour                    | Satin White |
|--------------------------|------------------|---------------------------|-------------|
| Support                  | GW16804          | Suitable for plates       | ONE         |
| Torque screws tightening | 0.8 Newton/meter | Outer dim. LxHxD (mm)     | 140x90x69   |
| Glow wire test           | 650 °C           | Thermo-pressure with ball | 70 °C       |
| Standard                 | EN 60670-1       | Electrocod                | 0122        |