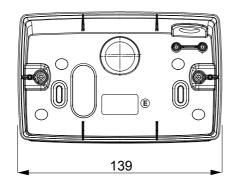

## **DIMENSIONAL**

| Description              | 4 modules        | Colour                    | Satin White |
|--------------------------|------------------|---------------------------|-------------|
| Support                  | GW16804          | Suitable for plates       | ONE         |
| Torque screws tightening | 0.8 Newton/meter | Outer dim. LxHxD (mm)     | 140x90x69   |
| Glow wire test           | 650 °C           | Thermo-pressure with ball | 70 °C       |
| Standard                 | EN 60670-1       | Electrocod                | 0122        |