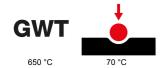

## **TECHNICAL SYMBOLOGY**

| Description              | 4 modules        | Colour                    | Satin White |
|--------------------------|------------------|---------------------------|-------------|
| Support                  | GW16804          | Suitable for plates       | ONE         |
| Torque screws tightening | 0.8 Newton/meter | Outer dim. LxHxD (mm)     | 140x90x69   |
| Glow wire test           | 650 °C           | Thermo-pressure with ball | 70 °C       |
| Standard                 | EN 60670-1       | Electrocod                | 0122        |