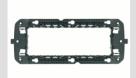

## **Product Data Sheet** GW16825

**CHORUSMART - Domestic range** 

Supports for fixing modular devices of the ChoruSmart residential series, made of technopolymer with ribenhanced structure that guarantees high performance. The range includes versions for mounting plates with rectangular boxes with capacity for up to 12 modules, versions matching international standard plates on round/square boxes and versions for DIN rail. They are suitable for flush-mount or wall-mount boxes and are equipped with screw or fixing clutch systems. The convenient front coupling/disconnect system of ChoruSmart modular devices also allows you to house modular devices with 1/2, 1, 2 and 3 modules.

| Description    | 6 modules                                         | Characteristics           | Halogen free              |
|----------------|---------------------------------------------------|---------------------------|---------------------------|
| Fixing         | For screws (not incl.) horiz. centre dist. 2x57mm | For box                   | 6 modules french standard |
| Glow wire test | 650 °C                                            | Thermo-pressure with ball | 70 °C                     |
| Standard       | EN 60669-1                                        | Electrocod                | 0210                      |