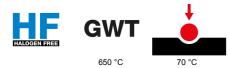

| Description    | 6 modules                                         | Characteristics           | Halogen free              |
|----------------|---------------------------------------------------|---------------------------|---------------------------|
| Fixing         | For screws (not incl.) horiz. centre dist. 2x57mm | For box                   | 6 modules french standard |
| Glow wire test | 650 °C                                            | Thermo-pressure with ball | 70 °C                     |
| Standard       | EN 60669-1                                        | Electrocod                | 0210                      |

## **TECHNICAL SYMBOLOGY**

## STANDARDS/APPROVALS