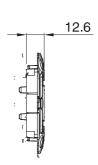

enient front coupling/disconnect system of ChoruSmart modular devices also allows you to house modular devices with 1/2, 1, 2 and 3 modules.

| Description    | 6 modules                                         | Characteristics           | Halogen free              |
|----------------|---------------------------------------------------|---------------------------|---------------------------|
| Fixing         | For screws (not incl.) horiz. centre dist. 2x57mm | For box                   | 6 modules french standard |
| Glow wire test | 650 °C                                            | Thermo-pressure with ball | 70 °C                     |
| Standard       | EN 60669-1                                        | Electrocod                | 0210                      |

## **DIMENSIONAL**





## **TECHNICAL SYMBOLOGY**



## STANDARDS/APPROVALS