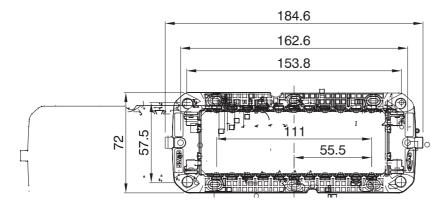

## **DIMENSIONAL**

| Description    | 6 modules                                         | Characteristics           | Halogen free              |
|----------------|---------------------------------------------------|---------------------------|---------------------------|
| Fixing         | For screws (not incl.) horiz. centre dist. 2x57mm | For box                   | 6 modules french standard |
| Glow wire test | 650 °C                                            | Thermo-pressure with ball | 70 °C                     |
| Standard       | EN 60669-1                                        | Electrocod                | 0210                      |