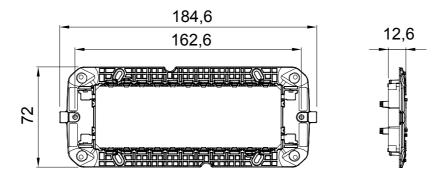

odules, versions matching international standard plates on round/square boxes and versions for DIN rail. They are suitable for flush-mount or wall-mount boxes and are equipped with screw or fixing clutch systems. The convenient front coupling/disconnect system of ChoruSmart modular devices also allows you to house modular devices with 1/2, 1, 2 and 3 modules.

| Description    | 6 modules           | Characteristics           | Halogen free |
|----------------|---------------------|---------------------------|--------------|
| Fixing         | 4 screws (included) | For box                   | 6 modules    |
| Glow wire test | 650 °C              | Thermo-pressure with ball | 70 °C        |
| Standard       | EN 60669-1          | Electrocod                | 0121         |

## DIMENSIONAL



## **TECHNICAL SYMBOLOGY**