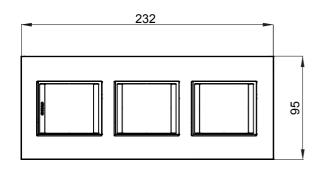

| Description    | 2+2+2 modules    |
|---------------------------------|-----------------------------------------------|----------------|------------------|
| Туре                            | Vertical                                      | Colour         | Monochrome white |
| Material                        | Metal                                         | Finishing      | Opaque finish    |
| For support codes               | GW16821, GW16822, GW16823, GW16821N, GW16822N | Glow wire test | 650 °C           |
| Thermo-pressure with ball 70 °C |                                               | Standard       | EN 60669-1       |
| Electrocod                      | 0110                                          |                |                  |

## **DIMENSIONAL**





## **TECHNICAL SYMBOLOGY**



## STANDARDS/APPROVALS