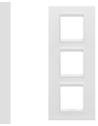

## **Product Data Sheet** GW16227XW

**CHORUSMART - Domestic range** 

| Family                          | LUX International                             | Description    | 2+2+2 modules    |
|---------------------------------|-----------------------------------------------|----------------|------------------|
| Туре                            | Vertical                                      | Colour         | Monochrome white |
| Material                        | Metal                                         | Finishing      | Opaque finish    |
| For support codes               | GW16821, GW16822, GW16823, GW16821N, GW16822N | Glow wire test | 650 °C           |
| Thermo-pressure with ball 70 °C |                                               | Standard       | EN 60669-1       |
| Electrocod                      | 0110                                          |                |                  |