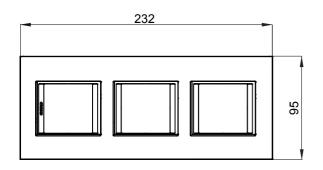

| Description    | 2+2+2 modules     |
|---------------------------------|-----------------------------------------------|----------------|-------------------|
| Туре                            | Vertical                                      | Colour         | Brushed aluminium |
| Material                        | Metal                                         | Finishing      | Opaque finish     |
| For support codes               | GW16821, GW16822, GW16823, GW16821N, GW16822N | Glow wire test | 650 °C            |
| Thermo-pressure with ball 70 °C |                                               | Standard       | EN 60669-1        |
| Electrocod                      | 0110                                          |                |                   |

## **DIMENSIONAL**





## TECHNICAL SYMBOLOGY



## STANDARDS/APPROVALS