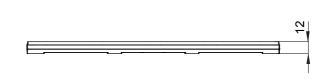

| Description    | 2+2+2 modules     |
|---------------------------------|-----------------------------------------------|----------------|-------------------|
| Туре                            | Vertical                                      | Colour         | Brushed aluminium |
| Material                        | Metal                                         | Finishing      | Opaque finish     |
| For support codes               | GW16821, GW16822, GW16823, GW16821N, GW16822N | Glow wire test | 650 °C            |
| Thermo-pressure with ball 70 °C |                                               | Standard       | EN 60669-1        |
| Electrocod                      | 0110                                          |                |                   |

## **DIMENSIONAL**





## TECHNICAL SYMBOLOGY



## STANDARDS/APPROVALS