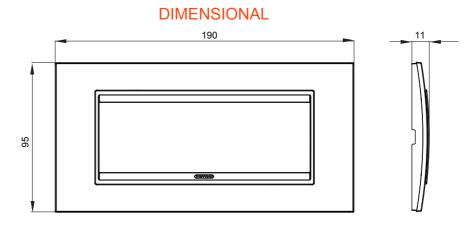

| Family         | LUX                 | Description               | 6 modules |
|----------------|---------------------|---------------------------|-----------|
| Colour         | Aluminum monochrome | Material                  | Metal     |
| Finishing      | Opaque finish       | For support codes         | GW16806   |
| Glow wire test | 650 °C              | Thermo-pressure with ball | 70 °C     |
| Standard       | EN 60669-1          | Electrocod                | 0110      |