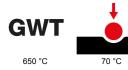

| Family         | LUX                 | Description               | 6 modules |
|----------------|---------------------|---------------------------|-----------|
| Colour         | Aluminum monochrome | Material                  | Metal     |
| Finishing      | Opaque finish       | For support codes         | GW16806   |
| Glow wire test | 650 °C              | Thermo-pressure with ball | 70 °C     |
| Standard       | EN 60669-1          | Electrocod                | 0110      |