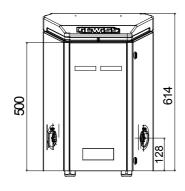

sheet                      | Thermal-magnetic protection          | Currently not present            |
| External treatments   | Anti-corrosion and anti-graffiti | Type of residual current protection  | Currently not present            |
| IP degree             | IP55                             | Power meter                          | Currently not present            |
| Mechanical resistance | IK10                             | DC Leakage check                     | Currently not present            |
| Operating temperature | -25 +50 °C                       | (Auto)restart electrical protections | Currently not present            |
| Customizations        | Yes (front)                      |                                      |                                  |

## **DIMENSIONAL**







## **TECHNICAL SYMBOLOGY**

IP

IK

IP55

IK10

STANDARDS/APPROVALS

(€