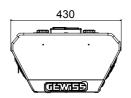

et                      | Thermal-magnetic protection          | Currently not present            |
| External treatments   | Anti-corrosion and anti-graffiti | Type of residual current protection  | Currently not present            |
| IP degree             | IP55                             | Power meter                          | Currently not present            |
| Mechanical resistance | IK10                             | DC Leakage check                     | Currently not present            |
| Operating temperature | -25 +50 °C                       | (Auto)restart electrical protections | Currently not present            |
| Customizations        | Yes (front)                      |                                      |                                  |

## **DIMENSIONAL**







## **TECHNICAL SYMBOLOGY**

IP

IK

IP55

IK10

STANDARDS/APPROVALS

(€