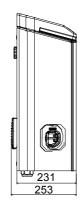

heet                      | Thermal-magnetic protection          | Currently not present            |
| External treatments   | Anti-corrosion and anti-graffiti | Type of residual current protection  | Currently not present            |
| IP degree             | IP55                             | Power meter                          | Currently not present            |
| Mechanical resistance | IK10                             | DC Leakage check                     | Currently not present            |
| Operating temperature | -25 +50 °C                       | (Auto)restart electrical protections | Currently not present            |
| Customizations        | Yes (front)                      |                                      |                                  |

## **DIMENSIONAL**







## **TECHNICAL SYMBOLOGY**

IP

IK

IP55

IK10

STANDARDS/APPROVALS

(€