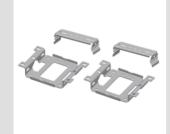

## **Product Data Sheet**

**GWL1927** 

SMART [4]

Kit composed by two zinc-coated steel plates, two fixing/support springs in harmonic steel for wall/ceiling mounting and two security bolts.

| Description                           | Wall/ceiling-mounting kit 2M | Series                                | SMART [4] HB |
|---------------------------------------|------------------------------|---------------------------------------|--------------|
| Electrocod                            | 240                          | Pieces needed to complete the article | 1            |
| Pieces needed to complete the article | 1                            | Pieces needed to complete the article | 1            |