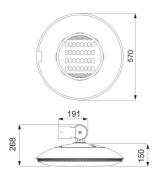

00 K (CRI>70)      |
| Operating temperature      | -25 +35 °C                               | System power               | 105 W                |
| Lumen output (lm)          | 11240                                    | LED Life Time (L80B10)     | 100000 h             |
| LED Life Time (L90B20)     | 50000 h                                  | Voltage                    | 220-240 V - 50/60 Hz |
| Weight (kg)                | 11                                       | Colour                     | Graphite grey        |
| Overvoltage resistance     | Common mode: 4KV; Differential mode: 3KV | Light souce replaceability | By professional      |
| Controlgear replaceability | By professional                          |                            |                      |

#### **DIMENSIONAL**



### PHOTOMETRIC DISTRIBUTION



## **TECHNICAL SYMBOLOGY**









## STANDARDS/APPROVALS