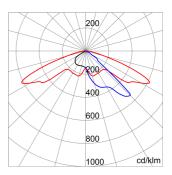

temperature      | -25 +35 °C                               | System power               | 105 W                |
| Lumen output (lm)          | 11240                                    | LED Life Time (L80B10)     | 100000 h             |
| LED Life Time (L90B20)     | 50000 h                                  | Voltage                    | 220-240 V - 50/60 Hz |
| Weight (kg)                | 11                                       | Colour                     | Graphite grey        |
| Overvoltage resistance     | Common mode: 4KV; Differential mode: 3KV | Light souce replaceability | By professional      |
| Controlgear replaceability | By professional                          |                            |                      |

#### **DIMENSIONAL**



### PHOTOMETRIC DISTRIBUTION



## **TECHNICAL SYMBOLOGY**









## STANDARDS/APPROVALS